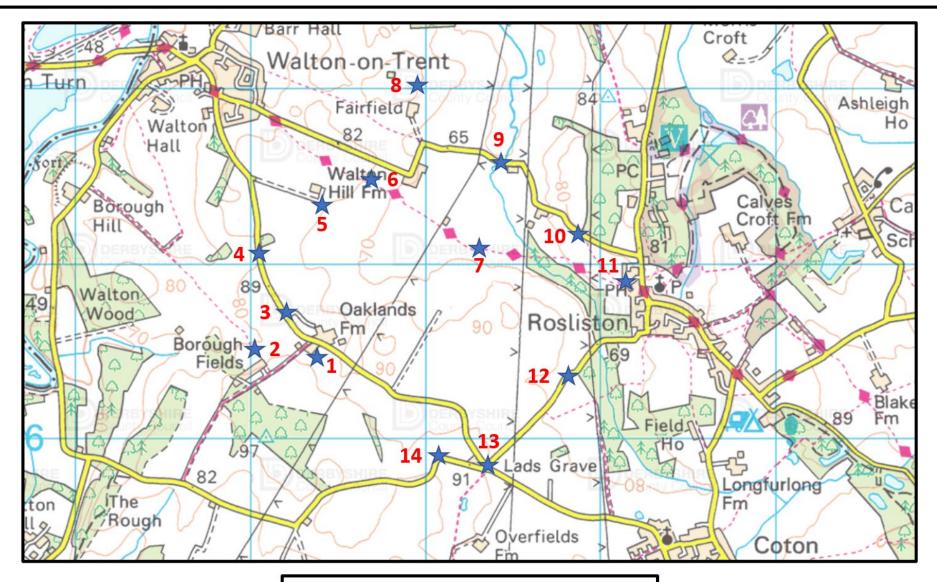

## Oaklands Farm Solar – Suggested Site Inspection Locations from SDDC – Map (Amended August 2024)

PINS REFERENCE NUMBER: EN010122

## Oaklands Farm Solar – Suggested Site Inspection Locations from SDDC – Schedule (Amended August 2024)

| Map Ref<br>No. | Location                                                                                                    | Reason       | Issue to See                                              | Access to Private Land Needed? | Justification of Need for Views from<br>Private Land                                                                                                                                                   |
|----------------|-------------------------------------------------------------------------------------------------------------|--------------|-----------------------------------------------------------|--------------------------------|--------------------------------------------------------------------------------------------------------------------------------------------------------------------------------------------------------|
| 1              | Private garden of Pennywort<br>Cottage, Coton Road, Walton-on-<br>Trent.                                    | View of site | Impact of development on landscape                        | Yes                            | Ther nature of views as you walk through the garden provides a much clearer view of the development site than from nearby roads. Access for the ExA agreeable to owner.                                |
| 2              | Walton-on-Trent Footpath 7<br>(SD48/7/2) east of Borough<br>Fields Farm, Coton Road,<br>Walton-on-Trent.    | View of site | Impact of development on landscape                        | No                             | n/a                                                                                                                                                                                                    |
| 3              | Access to "Chilled Hub" at<br>Oaklands Farm, Coton Road,<br>Walton-on-Trent.                                | View of site | Impact of development on landscape                        | No                             | n/a                                                                                                                                                                                                    |
| 4              | Coton Road, Walton-on-Trent.                                                                                | View of road | Levels/camber of road which lead to flooding across road. | No                             | n/a                                                                                                                                                                                                    |
| 5              | Walton Hill Farm, Coton Road,<br>Walton-on-Trent.                                                           | View of site | Impact of development on landscape.                       | Yes                            | Elevated and undulating nature of the land means that this viewpoint provides a much clearer view of the development site than from nearby public right of way. Access for the ExA agreeable to owner. |
| 6              | Walton-on-Trent Footpath 9<br>(SD48/9/1) northeast of Walton<br>Hill Farm, Coton Road, Walton-<br>on-Trent. | View of site | Impact of development on landscape                        | No                             | n/a                                                                                                                                                                                                    |

| 7  | Walton-on-Trent Footpath 9 (SD48/9/1) southwest of Walton Lane Farm, Rosliston Road, Walton-on-Trent. | View of site | Impact of development on landscape | No  | n/a                                                                                                                                                                                                                             |
|----|-------------------------------------------------------------------------------------------------------|--------------|------------------------------------|-----|---------------------------------------------------------------------------------------------------------------------------------------------------------------------------------------------------------------------------------|
| 8  | Fairfields Farm, Rosliston Road,<br>Walton-on-Trent.                                                  | View of site | Impact of development on landscape | Yes | Elevated nature of the land provides a much clearer view of the development site, in particular looking east/northeast for the proposed access which is not covered by other viewpoints. Access for the ExA agreeable to owner. |
| 9  | Rosliston Road, Walton-on-Trent.                                                                      | View of site | Impact of development on landscape | No  | n/a                                                                                                                                                                                                                             |
| 10 | Rosliston Road, Walton-on-Trent                                                                       | View of site | Impact of development on landscape | No  | n/a                                                                                                                                                                                                                             |
| 11 | The Chase, Rosliston                                                                                  | View of site | Impact of development on landscape | No  | n/a                                                                                                                                                                                                                             |
| 12 | Catton Lane, Rosliston, east of Thompsons Wood.                                                       | View of site | Impact of development on landscape | No  | n/a                                                                                                                                                                                                                             |
| 13 | East of Ladsgrave Cottage, Coton<br>Road, Walton-on-Trent                                             | View of site | Impact of development on landscape | No  | n/a                                                                                                                                                                                                                             |
| 14 | Unnamed road west of Coton<br>Road, Walton-upon-Trent                                                 | View of site | Impact of development on landscape | No  | n/a                                                                                                                                                                                                                             |